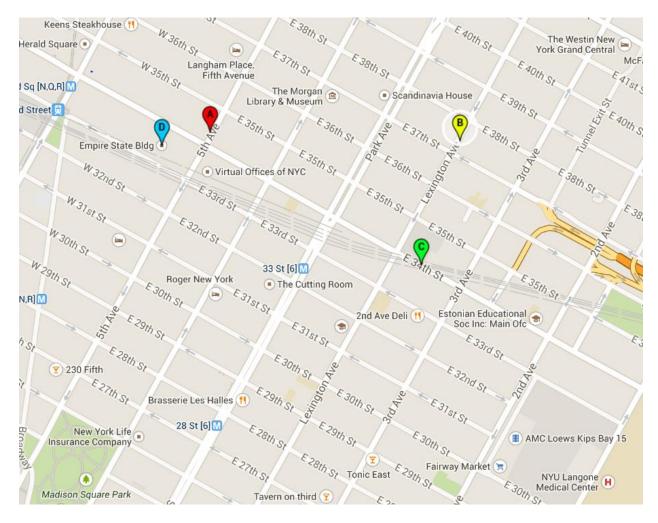

#### Locations on map (A-D):

Shelburne-Murray Hill Hotel, 303 Lexington Avenue, New York, NY 10016, 212-689-5200

Affinia Dumont Hotel, 150 E. 34th Street, New York, NY 10016, 212-481-7600: www.affinia.com

Heartland Brewery, 350 5th Avenue, New York, NY 10118, 212-563-3433: diagonally across from the CUNY Graduate Center; storefront level of the Empire State Building

Parking Garages near the City University Graduate Center and the Affinia Hotels: Central Parking System