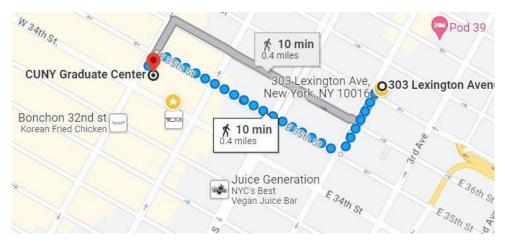

Public Policy Institute of Hunter College, CUNY (47-49 East 65th St, NYC, 10065)
- C) CUNY Graduate Center (365 5<sup>th</sup> Avenue, NYC, 10016)

## From Hotel to Roosevelt House on Sunday, March 17, 2024:



## **Commute Options:**

**6** Train from E. 33<sup>rd</sup> Street/Lexington Avenue to 68<sup>th</sup> Street/Lexington Ave, then 10-minute walk to Roosevelt House (4749 E. 65<sup>th</sup> Street between Park and Madison Avenues)

M102 or M103 bus from 3<sup>rd</sup> Avenue and East 39<sup>th</sup> Street to East 65<sup>th</sup> Street, then walk West to Park Avenue.

M3 or M4 bus from East 37<sup>th</sup> Street and Madison Avenue to E. 63<sup>rd</sup> Street, then walk North to E. 65<sup>th</sup> Street.

## From Hotel to CUNY Graduate Center, Monday-Tuesday, March 18-19, 2024: