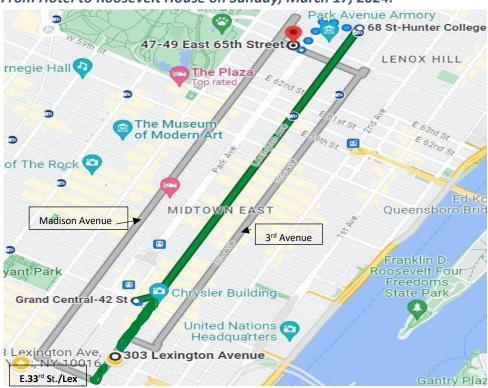

## From Hotel to Roosevelt House on Sunday, March 17, 2024:

## **Commute Options:**

**6** Train from E. 33<sup>rd</sup> Street/Lexington Avenue to 68<sup>th</sup> Street/Lexington Ave, then 10-minute walk to Roosevelt House (4749 E. 65<sup>th</sup> Street between Park and Madison Avenues)

M102 or M103 bus from 3<sup>rd</sup> Avenue and East 39<sup>th</sup> Street to East 65<sup>th</sup> Street, then walk West to Park Avenue.

M3 or M4 bus from East 37<sup>th</sup> Street and Madison Avenue to E. 63<sup>rd</sup> Street, then walk North to E. 65<sup>th</sup> Street.