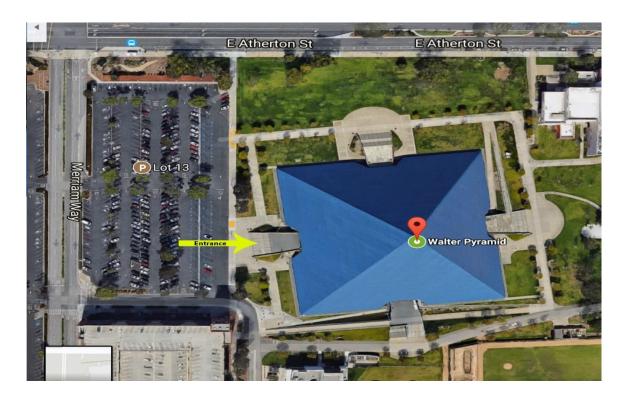

### **Directions to The Pointe**

1250 N Bellflower Blvd, Long Beach, CA 90840

The Pointe Conference Center is **located** at street level next to the "Yellow Entrance" of the Walter Pyramid Sports Arena. Parking at the conference center has an \$8 fee payable by cash or credit.

## From LAX, Santa Monica, West LA

Take the 405 south and exit at Bellflower Blvd. Turn left from the off-ramp and then make an immediate right on Bellflower Blvd. Turn left at Atherton St. Turn right into campus on Merriam Way. Park in lot 13 or 14 (Daily parking permits can be purchased at the yellow kiosks).

# From Orange County

Take the 405 north or 22 west. The two freeways merge and continue on the 405 north. Exit at Palo Verde. Turn left on to Palo Verde. Turn right on Atherton St. Turn left into campus on Merriam Way. Park in lot 13 or 14 (Daily parking permits can be purchased at the yellow kiosks).

## From Downtown LA, East LA

Take the 605 south to the 405 North. Exit at Palo Verde. Turn left on to Palo Verde. Turn right on Atherton St. Turn left into campus on Merriam Way. Park in lot 13 or 14 (Daily parking permits can be purchased at the yellow kiosks).